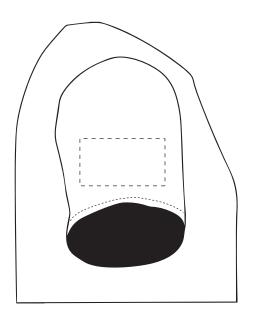

## **PANTONE REFERENCE(S)**

🚱 Full colour printing

The dashed line is to demonstrate print area and will not appear on your printed item

## ARTWORK SCALE 25%

Right Sleeve

Left Sleeve