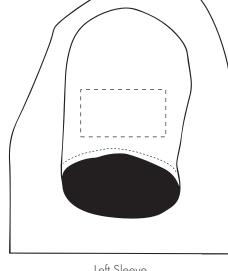

## **PANTONE REFERENCE(S)**

🚱 Full colour printing

The dashed line is to demonstrate print area and will not appear on your printed item

## ARTWORK SCALE 25%

Right Sleeve

Left Sleeve